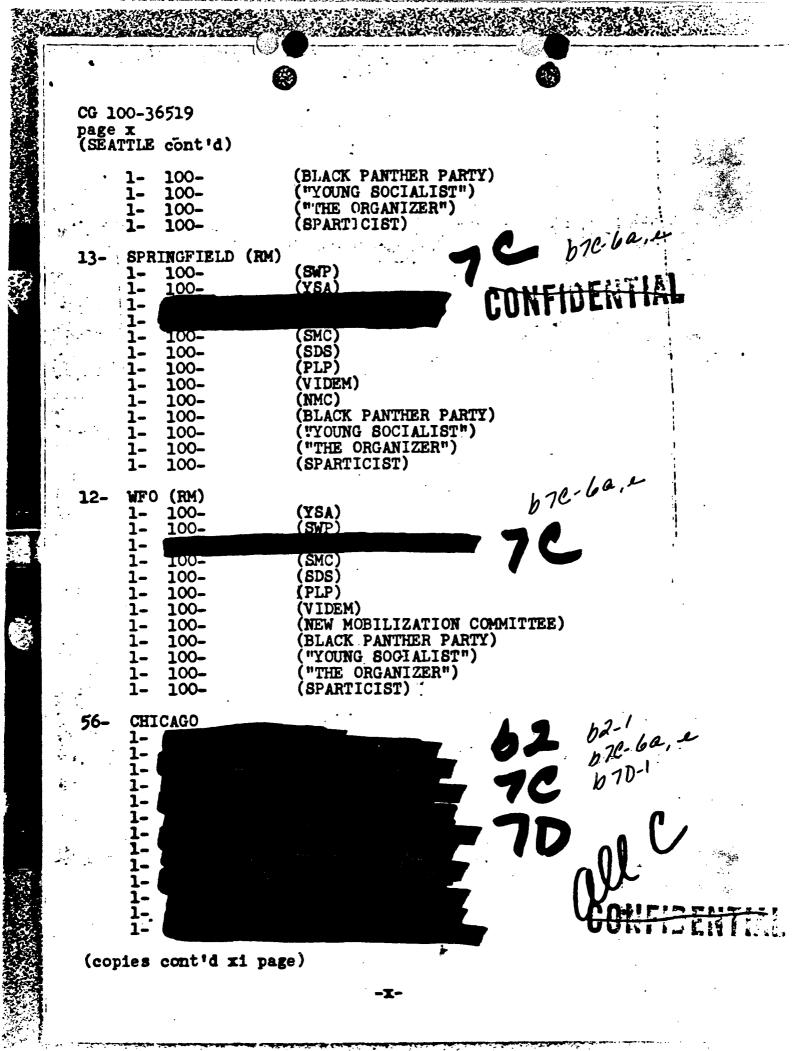

|                                                                                                  |
|                |                                                                          |                                                                                                  |
|                | _                                                                        | :                                                                                                |
|                | •                                                                        | XXXXXXXXXXXXXXXXXXXXXXXXXXXXXXXXXXXXXX                                                           |

-

XXXXXX XXXXXX XXXXXX -

\*





-111-



-iv-



-7-













-x1:\*-







#### FEDERAL BUREAU OF INVESTIGATION FOIPA DELETED PAGE INFORMATION SHEET

| <u>19</u><br>7 | Page(s) withheld entirely at this location in the file. One or more of the following statements, where<br>indicated, explain this deletion.<br>b7C-5c $b7C-6c$ $b7D-4Deleted under exemption(s) b7C, b7D with no segregable$ |
|----------------|------------------------------------------------------------------------------------------------------------------------------------------------------------------------------------------------------------------------------|
| 2              | material available for release to you.